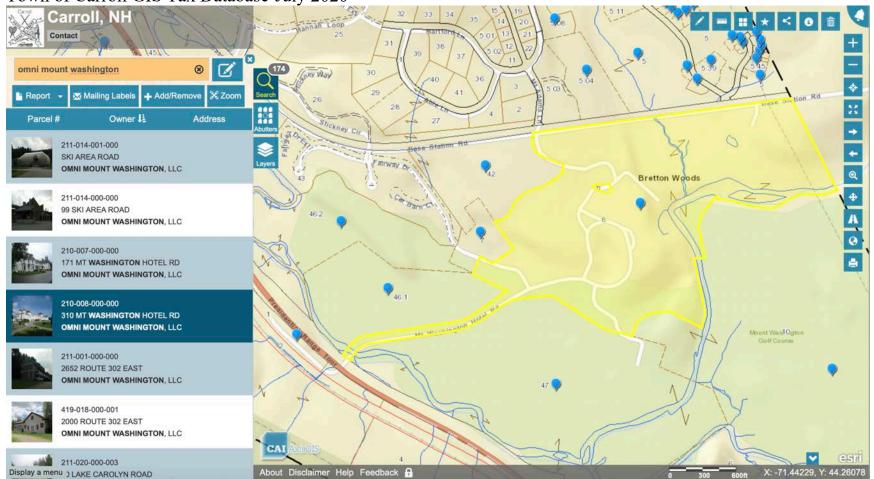

### **Town of Carroll** Date Printed: 10/01/2019 COMMERCIAL PROPERTY ASSESSMENT RECORD Assessment Year: 2017 Map & Lot: 210-008-000-000 Location: 310 MT WASHINGTON HOTEL RD Parcel ID: 856 Card: 1 of 6 **Owner Information Current Assessment Summarv** Parcel Data OMNI MOUNT WASHINGTON, LLC NICU Acres 89.7800 Neighborhood BRETTON WOODS Electric Electric CU Acres Water Private Water Property Class Commercial Total Acres 89.7800 4001 MAPLE AVE Prime Use Commercial General Waste Septic SUITE 600 Living Area Sq. Ft. 278.373 **DALLAS, TX 75219** P/U Year Zone Resid - Bretton Wds 4/01/2020 S Sale History **Assessed Values** Topography Level Rollina Grantor Q/U/Class NICU Land \$1,598,400 Date Sale Price Bk/Page Road Surface Paved Current Use 12/01/2015 CNL INCOME BRETTON WOODS LLC U/ Multi-Parcel \$70,050,000 1432/0606 6/28/2006 MWH PRESERVATION LMTD. PART. Q/ Multi-Parcel \$24,700,000 1178/0001 Total Land \$1.598.400 Special District Improvements \$22,493,800 **Total Assessment** \$24,092,200 **Total Market Value** \$24,092,200 Notes 2020 PICK-UP - MODEL HOTEL ROOM, GENERAL REPAIRS, MAINT, ADDITION TO BOILER ROOM, 69 GUEST ROOM ADDITION, DEMO CABANA BLDG 2019 PICK-UP - NO CHANGE TO HOTEL 2018 PICK-UP - PER MANAGER, NO CONSTRUCTION STARTED YET CONTACT # ON FILE -2016 M&L - DO PICKUP @ MEASURE & LIST = REPLACE PORCH 2015 Sale - NOT QUALIFIED. MULTI-PARCEL SALE. 1 1 181 1 8 8 1TH 2015 PICK-UP - REPLACE ANTENNA, ADD TELECOMUNICATIONS EQUIP - N/C 2014 PICK-UP - "ITALIAN VILLA" BUILDINGS RMV'D - NOT ASSESSED = N/C IN VALUE 2013 PICK-UP - CELL TOWER ADDED, KITCH RENO'S COMP, NEW ROOF IN PROGRESS - ADJ'D EYB, BLA APPR 06/0712 - ADJ'D ACREAGE. 2012 M&L - ADJ'D ROOF, FLRS, WALLS, HEAT, POOL SIZE, ADD SPRINKLERS, JACUZZI/SPA & DUMB WAITER ABATEMENT - 2011 - DENIED GENERAL - MT WASHINGTON HOTEL - 200 ROOMS. CELL TOWERS -2 - INTERNAL FLAGPOLE TYPE - ONE TENANT EACH. 2008 PICK-UP - REPAIR HOTEL ROOF & SIDING-N/C Assessed Land Valuation Visit History Land Type Area #Units Frontage Base Value Adjustments Adj. Factor Final Value Date Reason By COMM - IMPRVD JB 1.000 82.000 Location 2.50 \$205.000 4/16/19 Pick-up Exterior COMM - IMPRVD 1.000 82,000 Location 2.50 \$205,000 Pick-up Interior JB 4/27/18 COMM - IMPRVD 1.000 82,000 Location 2.50 \$205,000 5/12/15 Pick-up Exterior PΒ COMM - IMPRVD 1.000 82.000 Location 2.50 \$205,000 4/28/14 Pick-up Exterior JB COMM - IMPRVD PB 1.000 82,000 Location 2.50 \$205,000 4/22/13 Pick-up Exterior COMM - IMPRVD 1.000 82.000 Location 2.50 \$205.000 Assessment History FRONTAGE 12.000 30,240 Location 2.50 \$75,600 Date Land Curr. Use Improvements Total REAR ACRES 71.780 2.50 \$292.800 117.100 Location 12/31/18 1.598.400 22,493,800 24.092.200 12/31/17 1.598.400 22,493,800 24.092.200 5/18/17 1,397,500 22,836,933 24,234,433 \$1.598.400 4/01/13 1,397,500 22,836,933 24,234,433 10/10/12 1,394,700 21,808,949 23,203,649 Current Use Land Type Acres Location Grade Site CU Rate/SPI Rate/Acre Rec/Adi Ratio CU Value **Building Permits** Туре Number Date Status 8/20/2019 Demoliton Permit 210-008 DEMO 7/02/2018 Building 2018-72 BLDG 2018-50 BLDG 6/21/2018 Building BLDG 6/21/2018 Building 2018-69 3/20/2018 Building 2018-19 BLDG