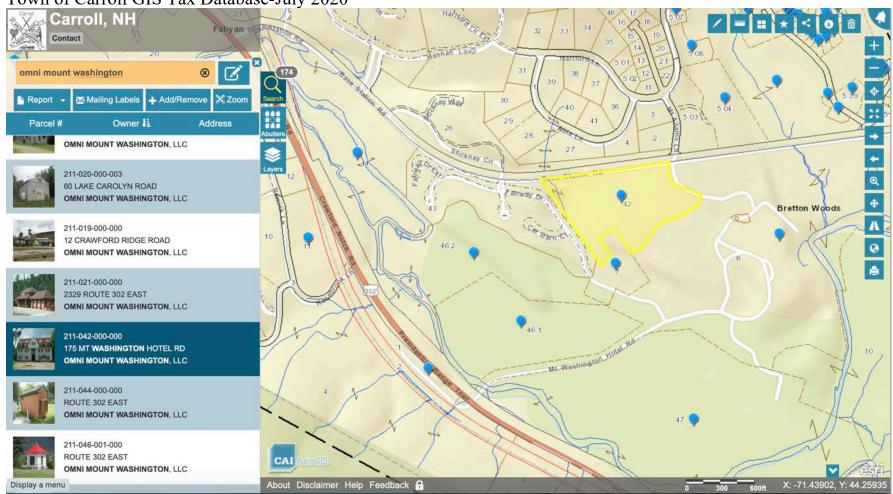

### **Town of Carroll** Date Printed: 10/01/2019 COMMERCIAL PROPERTY ASSESSMENT RECORD Assessment Year: 2017 Map & Lot: 210-008-000-000 Location: 310 MT WASHINGTON HOTEL RD Parcel ID: 856 Card: 1 of 6 **Owner Information Current Assessment Summarv** Parcel Data OMNI MOUNT WASHINGTON, LLC NICU Acres 89.7800 Neighborhood BRETTON WOODS Electric Electric CU Acres Water Private Water Property Class Commercial Total Acres 89.7800 4001 MAPLE AVE Prime Use Commercial General Waste Septic SUITE 600 Living Area Sq. Ft. 278.373 **DALLAS, TX 75219** P/U Year Zone Resid - Bretton Wds 4/01/2020 S Sale History **Assessed Values** Topography Level Rollina Grantor Q/U/Class NICU Land \$1,598,400 Date Sale Price Bk/Page Road Surface Paved Current Use 12/01/2015 CNL INCOME BRETTON WOODS LLC U/ Multi-Parcel \$70,050,000 1432/0606 6/28/2006 MWH PRESERVATION LMTD. PART. Q/ Multi-Parcel \$24,700,000 1178/0001 Total Land \$1.598.400 Special District Improvements \$22,493,800 **Total Assessment** \$24,092,200 **Total Market Value** \$24,092,200 Notes 2020 PICK-UP - MODEL HOTEL ROOM, GENERAL REPAIRS, MAINT, ADDITION TO BOILER ROOM, 69 GUEST ROOM ADDITION, DEMO CABANA BLDG 2019 PICK-UP - NO CHANGE TO HOTEL 2018 PICK-UP - PER MANAGER, NO CONSTRUCTION STARTED YET CONTACT # ON FILE -2016 M&L - DO PICKUP @ MEASURE & LIST = REPLACE PORCH 2015 Sale - NOT QUALIFIED. MULTI-PARCEL SALE. 1 1 181 1 8 8 1TH 2015 PICK-UP - REPLACE ANTENNA, ADD TELECOMUNICATIONS EQUIP - N/C 2014 PICK-UP - "ITALIAN VILLA" BUILDINGS RMV'D - NOT ASSESSED = N/C IN VALUE 2013 PICK-UP - CELL TOWER ADDED, KITCH RENO'S COMP, NEW ROOF IN PROGRESS - ADJ'D EYB, BLA APPR 06/0712 - ADJ'D ACREAGE. 2012 M&L - ADJ'D ROOF, FLRS, WALLS, HEAT, POOL SIZE, ADD SPRINKLERS, JACUZZI/SPA & DUMB WAITER ABATEMENT - 2011 - DENIED GENERAL - MT WASHINGTON HOTEL - 200 ROOMS. CELL TOWERS -2 - INTERNAL FLAGPOLE TYPE - ONE TENANT EACH. 2008 PICK-UP - REPAIR HOTEL ROOF & SIDING-N/C Assessed Land Valuation Visit History Land Type Area #Units Frontage Base Value Adjustments Adj. Factor Final Value Date Reason By COMM - IMPRVD JB 1.000 82.000 Location 2.50 \$205.000 4/16/19 Pick-up Exterior COMM - IMPRVD 1.000 82,000 Location 2.50 \$205,000 Pick-up Interior JB 4/27/18 COMM - IMPRVD 1.000 82,000 Location 2.50 \$205,000 5/12/15 Pick-up Exterior PΒ COMM - IMPRVD 1.000 82.000 Location 2.50 \$205,000 4/28/14 Pick-up Exterior JB COMM - IMPRVD PB 1.000 82,000 Location 2.50 \$205,000 4/22/13 Pick-up Exterior COMM - IMPRVD 1.000 82.000 Location 2.50 \$205.000 Assessment History FRONTAGE 12.000 30,240 Location 2.50 \$75,600 Date Land Curr. Use Improvements Total REAR ACRES 71.780 2.50 \$292.800 117.100 Location 12/31/18 1.598.400 22,493,800 24.092.200 12/31/17 1.598.400 22,493,800 24.092.200 5/18/17 1,397,500 22,836,933 24,234,433 \$1.598.400 4/01/13 1,397,500 22,836,933 24,234,433 10/10/12 1,394,700 21,808,949 23,203,649 Current Use Land Type Acres Location Grade Site CU Rate/SPI Rate/Acre Rec/Adi Ratio CU Value **Building Permits** Туре Number Date Status 8/20/2019 Demoliton Permit 210-008 DEMO 7/02/2018 Building 2018-72 BLDG 2018-50 BLDG 6/21/2018 Building BLDG 6/21/2018 Building 2018-69 3/20/2018 Building 2018-19 BLDG